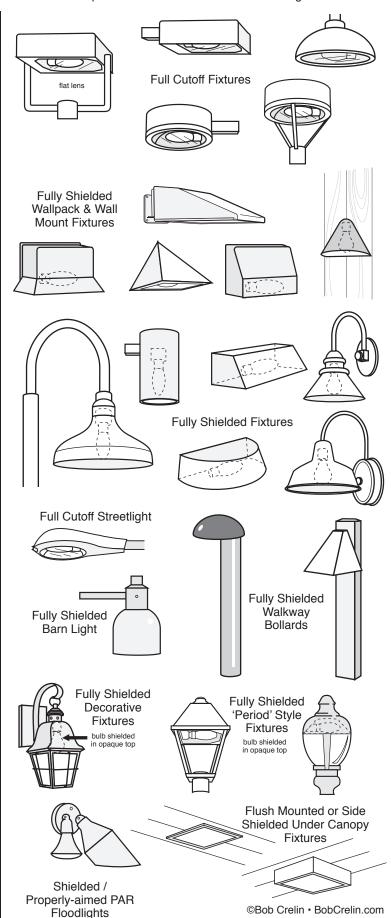

## **Examples of Acceptable & Unacceptable Lighting Fixtures**

## **Acceptable/Compliant**

Fixtures that shield the light source to minimize glare and light trespass and to facilitate better vision at night